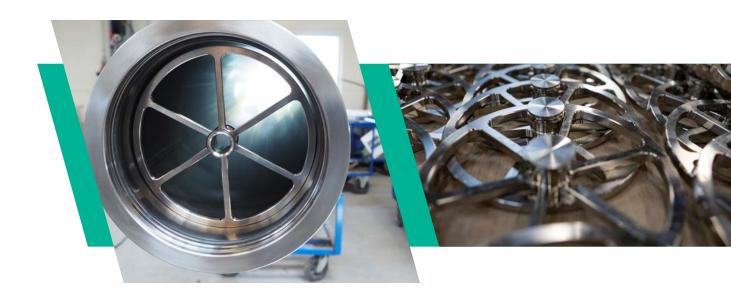

## ATD – Anti Telescopic Device

In membrane filtration systems wheel-like discs with built-in connections are normally used between spiral membrane elements, both to connect the permeate tubes and to prevent membrane-telescopic movement potentially caused by the hydraulic forces exerted on the feed end.

Wila ATDs benefits:

- Strong design to prevent membrane-telescoping
- Maximum flow area to maximise the membrane surface area available for production
- Maximum opening around permeate pipe for effective membrane cleaning

In recent years we have optimised the design of our stainless steel ATDs and we have eliminated any need for welding, thus making the ATDs more uniform and, most importantly, more hygienic and easier to clean. Additionally, a more rounded and open design of the connection tube makes camera inspections, if needed, much easier than on other models on the market.