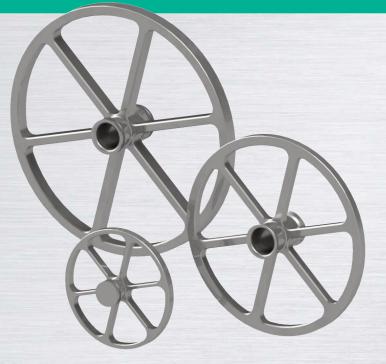

## ATD – Anti Telescopic Device

In membrane filtration systems wheel-like discs with built-in connections are normally used between spiral membrane elements, both to connect the permeate tubes and to prevent membrane-telescopic movement potentially caused by the hydraulic forces exerted on the feed end.

Wila ATDs benefits:

- Strong design to prevent membrane-telescoping
- Maximum flow area to maximise the membrane surface area available for production
- Maximum opening around permeate pipe for effective membrane cleaning

In recent years we have optimised the design of our stainless steel ATDs and we have eliminated any need for welding, thus making the ATDs more uniform and, most importantly, more hygienic and easier to clean. Additionally, a more rounded and open design of the connection tube makes camera inspections, if needed, much easier than on other models on the market.