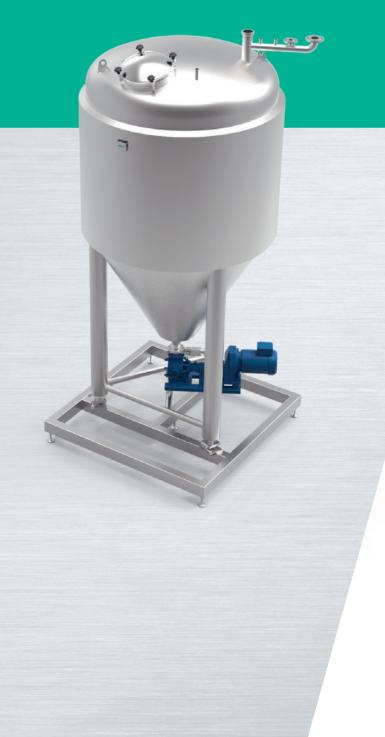

### **Tanks**

At Wila, we have a fully equipped and modern workshop for handling and production of various types of tanks with a capacity of maximum  $30 \text{ m}^3$ .

We produce a wide range of tanks for several industries within the food sector, which is why we acknowledge and live up to the importance of hygienic designs and quality.

We develop tanks with different kinds of equipment such as heating mantles, insulating sheaths, and agitators (several types). The tanks can be positioned both horizontally and vertically.

We even produce special tanks such as pipe holding cells for pasteurization facilities. Read more about the different tanks we produce on our website **www.wila.dk** 