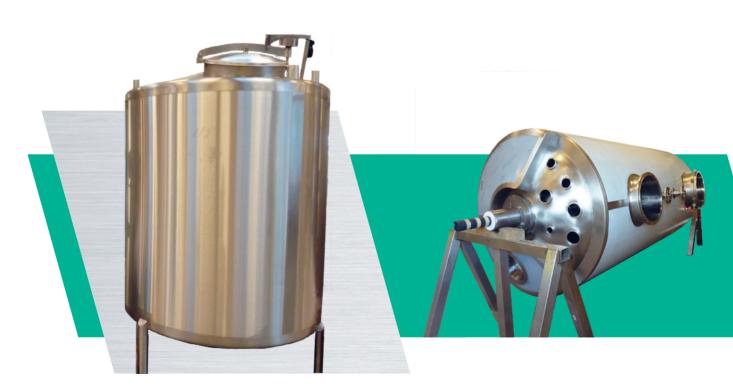

### **Tanks**

At Wila, we have a fully equipped and modern workshop for handling and production of various types of tanks with a capacity of maximum  $30 \text{ m}^3$ .

We produce a wide range of tanks for several industries within the food sector, which is why we acknowledge and live up to the importance of hygienic designs and quality.

We develop tanks with different kinds of equipment such as heating mantles, insulating sheaths, and agitators (several types). The tanks can be positioned both horizontally and vertically.

We even produce special tanks such as pipe holding cells for pasteurization facilities. Read more about the different tanks we produce on our website **www.wila.dk** 